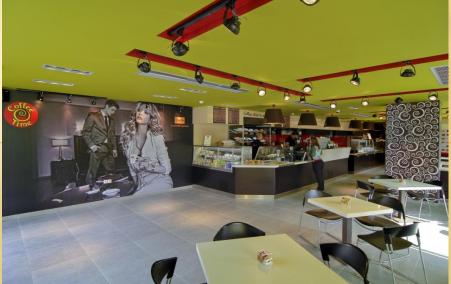

# **COFFEE TIME LOCATION REQUIREMENTS**

ELASTIC IN ITS SITE REQUIREMENTS WITH ADAPTABLE DESIGNS IN ORDER TO ACCOMMODATE A LOCATION'S, RETAILER'S OR LANDLORD'S NEEDS

FOOD COURT SHOPPING MALL TRANSPORTATION NODE COLLEGE/UNIVERSITY PETROLEUM/SERVICE STATION MEDICAL CENTER/HOSPITAL, STREET LOCATIONS

KIOSK (NO SEATING OR SHARED SEATING)

PROPERTY IS IN LINE, END CAP, OR DUAL USE BUILDING

SEATING AND TAKE AWAY SERVICE

No drive through

9.29M<sup>2</sup> TO 75.32M<sup>2</sup> (APPROX 100 TO 800 SQ FT)

92.90M<sup>2</sup> - 139.36M<sup>2</sup> (APPROX. 1000-1500 SQ FT)