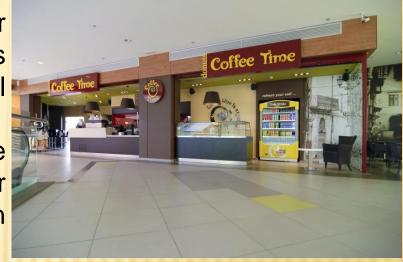

# **COFFEE TIME LOCATION REQUIREMENTS**

ELASTIC IN ITS SITE REQUIREMENTS WITH ADAPTABLE DESIGNS IN ORDER TO ACCOMMODATE A LOCATION'S, RETAILER'S OR LANDLORD'S NEEDS

FOOD COURT SHOPPING MALL TRANSPORTATION NODE COLLEGE/UNIVERSITY PETROLEUM/SERVICE STATION MEDICAL CENTER/HOSPITAL, STREET LOCATIONS

KIOSK (NO SEATING OR SHARED SEATING)

PROPERTY IS IN LINE, END CAP, OR DUAL USE BUILDING

SEATING AND TAKE AWAY SERVICE

No drive through

9.29M<sup>2</sup> TO 75.32M<sup>2</sup> (APPROX 100 TO 800 SQ FT)

92.90M<sup>2</sup> - 139.36M<sup>2</sup> (APPROX. 1000-1500 SQ FT)