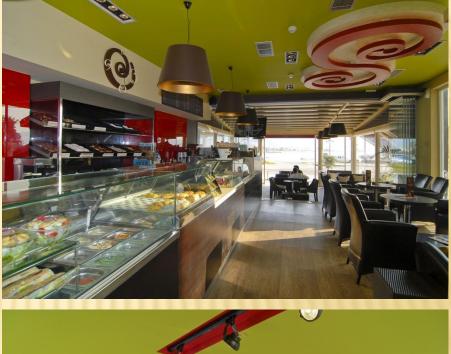

# **COFFEE TIME LOCATION REQUIREMENTS**

ELASTIC IN ITS SITE REQUIREMENTS WITH ADAPTABLE DESIGNS IN ORDER TO ACCOMMODATE A LOCATION'S, RETAILER'S OR LANDLORD'S NEEDS

FOOD COURT SHOPPING MALL TRANSPORTATION NODE COLLEGE/UNIVERSITY PETROLEUM/SERVICE STATION MEDICAL CENTER/HOSPITAL, STREET LOCATIONS

KIOSK (NO SEATING OR SHARED SEATING)

PROPERTY IS IN LINE, END CAP, OR DUAL USE BUILDING

SEATING AND TAKE AWAY SERVICE

No drive through

9.29M<sup>2</sup> TO 75.32M<sup>2</sup> (APPROX 100 TO 800 SQ FT)

92.90M<sup>2</sup> - 139.36M<sup>2</sup> (APPROX. 1000-1500 SQ FT)