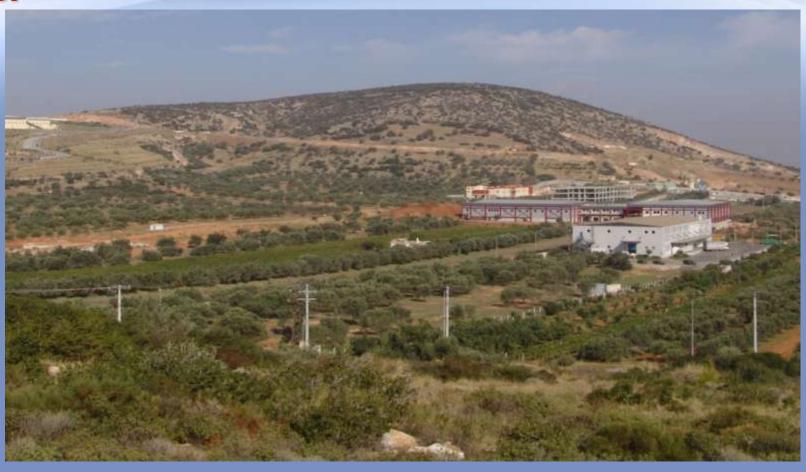

### **NEW** -State of the art- FACTORY

Today: 19,000 sq. m. of buildings in 42,000 sq. m. land